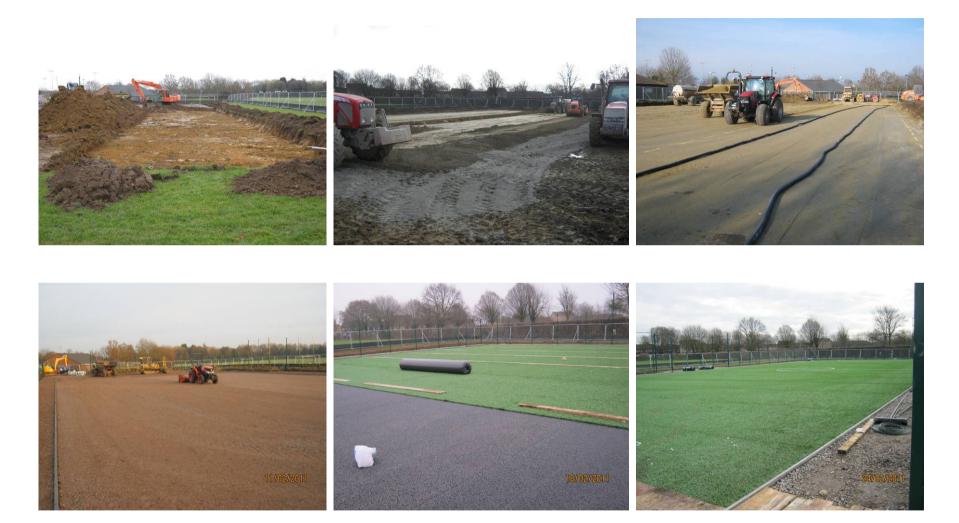

## **Ormiston Bushfield Academy**







## **Ormiston Bushfield Academy**





# **Ormiston Bushfield Academy**

- CONCRETE STRIP FOUNDATIONS & STEEL FRAME
- CONRETE FLOOR SLABS
- BRICK AND BLOCK SKIN, CURTAIN WALLING & RENDER
- **BIOMASS BOILER**







# Timetable

- DECEMBER 2010 ENABLING WORKS
- MARCH 2011 COMMENCE MAIN BUILDING
- MID APRIL 2011 STEEL FRAME
- JULY 2012 HAND OVER OF ACADEMY
- NOVEMBER 2012 COMPLETION OF OVERALL SCHEME





#### **Current Progress – site set up**







#### **Current Progress – sub structure**







## **Current Progress – cycle way diversion**







### **Current Progress – cycle way diversion**







## **Current Progress – all weather pitch**







## **Current Progress – all weather pitch**







## **Current Progress – maintenance depot**







### **Current Progress – maintenance depot**