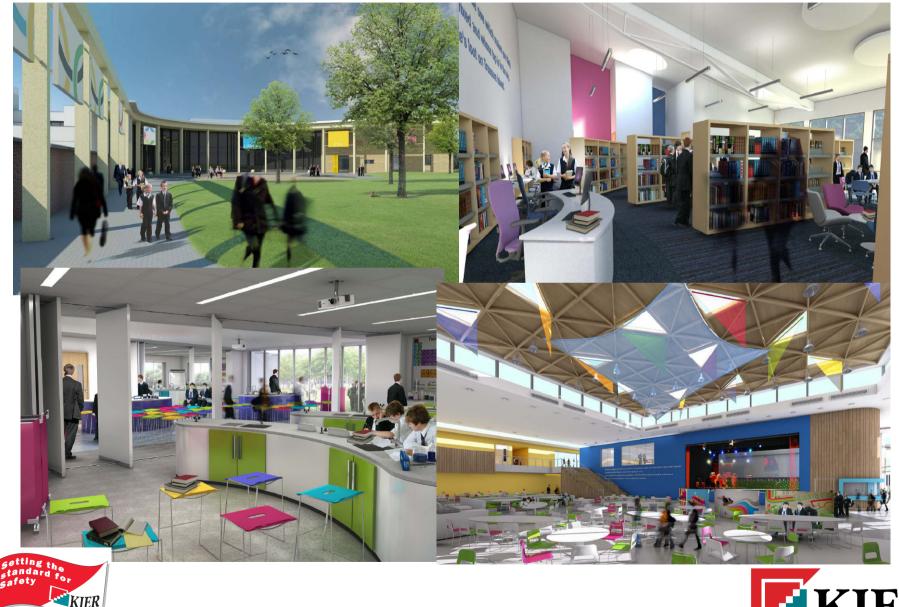

## **Ormiston Bushfield Academy**







## **Ormiston Bushfield Academy**





# **Ormiston Bushfield Academy**

- CONCRETE STRIP FOUNDATIONS & STEEL FRAME
- CONRETE FLOOR SLABS
- BRICK AND BLOCK SKIN, CURTAIN WALLING & RENDER
- **BIOMASS BOILER**







# Timetable

- DECEMBER 2010 ENABLING WORKS
- MARCH 2011 COMMENCE MAIN BUILDING
- MID APRIL 2011 STEEL FRAME
- JULY 2012 HAND OVER OF ACADEMY
- NOVEMBER 2012 COMPLETION OF OVERALL SCHEME





#### **Current Progress – site set up**







#### **Current Progress – sub structure**







## **Current Progress – cycle way diversion**







### **Current Progress – cycle way diversion**







## **Current Progress – all weather pitch**







## **Current Progress – all weather pitch**







## **Current Progress – maintenance depot**







### **Current Progress – maintenance depot**