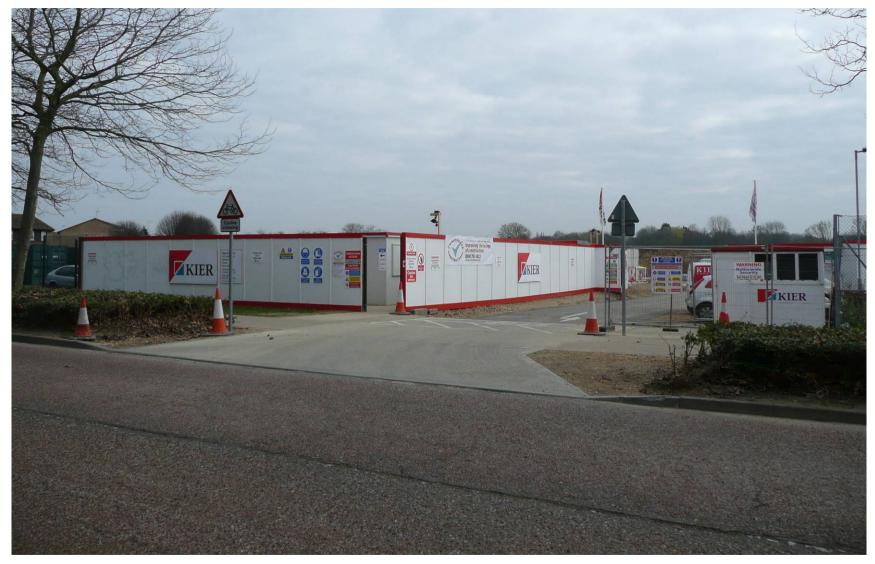

## **Ormiston Bushfield Academy**







## **Ormiston Bushfield Academy**





# **Ormiston Bushfield Academy**

- CONCRETE STRIP FOUNDATIONS & STEEL FRAME
- CONRETE FLOOR SLABS
- BRICK AND BLOCK SKIN, CURTAIN WALLING & RENDER
- **BIOMASS BOILER**







# Timetable

- DECEMBER 2010 ENABLING WORKS
- MARCH 2011 COMMENCE MAIN BUILDING
- MID APRIL 2011 STEEL FRAME
- JULY 2012 HAND OVER OF ACADEMY
- NOVEMBER 2012 COMPLETION OF OVERALL SCHEME





#### **Current Progress – site set up**







#### **Current Progress – sub structure**







## **Current Progress – cycle way diversion**







### **Current Progress – cycle way diversion**







## **Current Progress – all weather pitch**







## **Current Progress – all weather pitch**







## **Current Progress – maintenance depot**







### **Current Progress – maintenance depot**