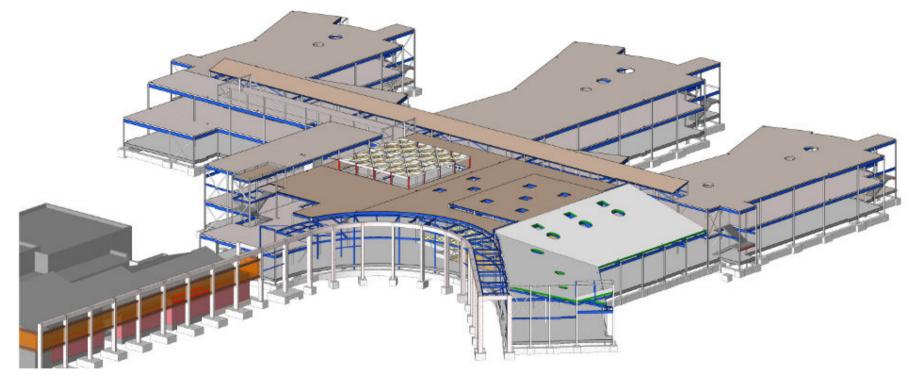

# **Ormiston Bushfield Academy**

- CONCRETE STRIP FOUNDATIONS & STEEL FRAME
- CONRETE FLOOR SLABS
- BRICK AND BLOCK SKIN, CURTAIN WALLING & RENDER
- **BIOMASS BOILER**