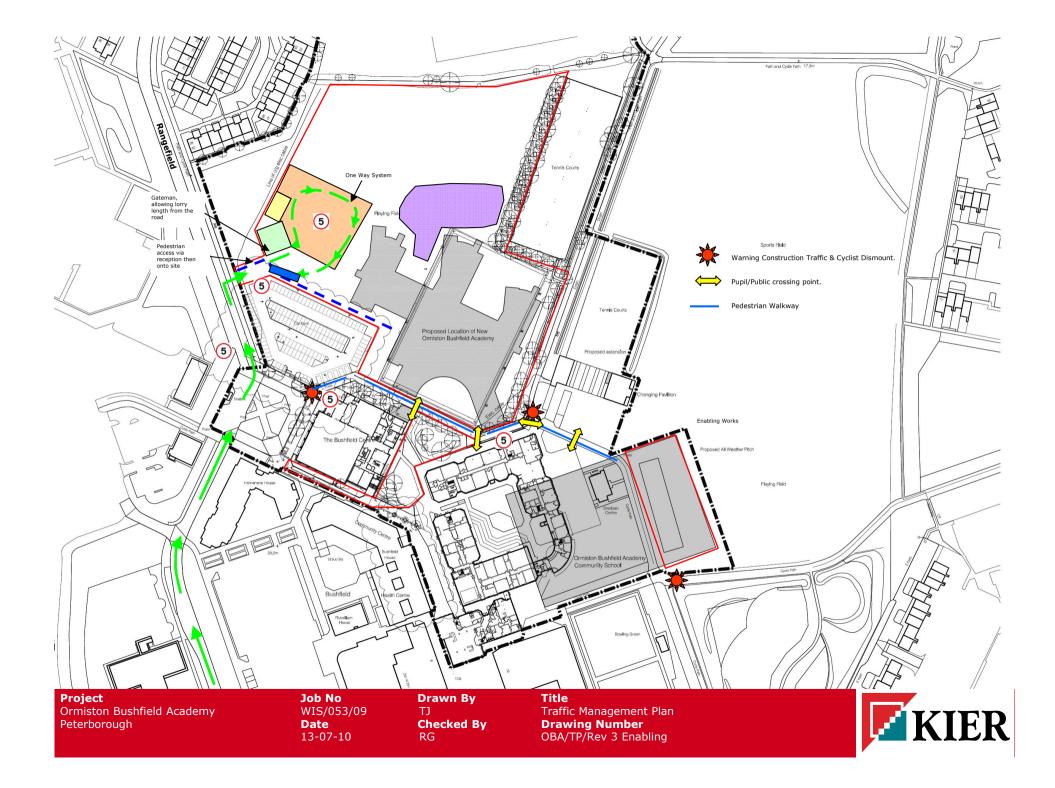

## **Ormiston Bushfield Academy**

# **Ormiston Bushfield Academy**

- CONCRETE STRIP FOUNDATIONS & STEEL FRAME
- CONRETE FLOOR SLABS
- BRICK AND BLOCK SKIN, CURTAIN WALLING & RENDER
- **BIOMASS BOILER**