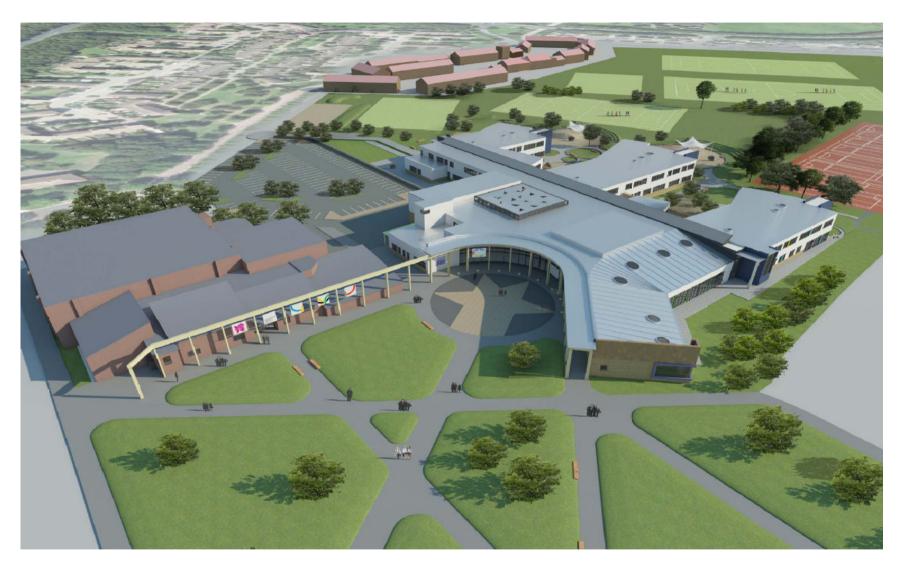

## **Ormiston Bushfield Academy**







## **Ormiston Bushfield Academy**





# **Ormiston Bushfield Academy**

- CONCRETE STRIP FOUNDATIONS & STEEL FRAME
- CONRETE FLOOR SLABS
- BRICK AND BLOCK SKIN, CURTAIN WALLING & RENDER
- **BIOMASS BOILER**







# Timetable

- DECEMBER 2010 ENABLING WORKS
- MARCH 2011 COMMENCE MAIN BUILDING
- MID APRIL 2011 STEEL FRAME
- JULY 2012 HAND OVER OF ACADEMY
- NOVEMBER 2012 COMPLETION OF OVERALL SCHEME





#### **Current Progress – site set up**







#### **Current Progress – sub structure**







## **Current Progress – cycle way diversion**







### **Current Progress – cycle way diversion**







## **Current Progress – all weather pitch**







## **Current Progress – all weather pitch**







## **Current Progress – maintenance depot**







### **Current Progress – mainte