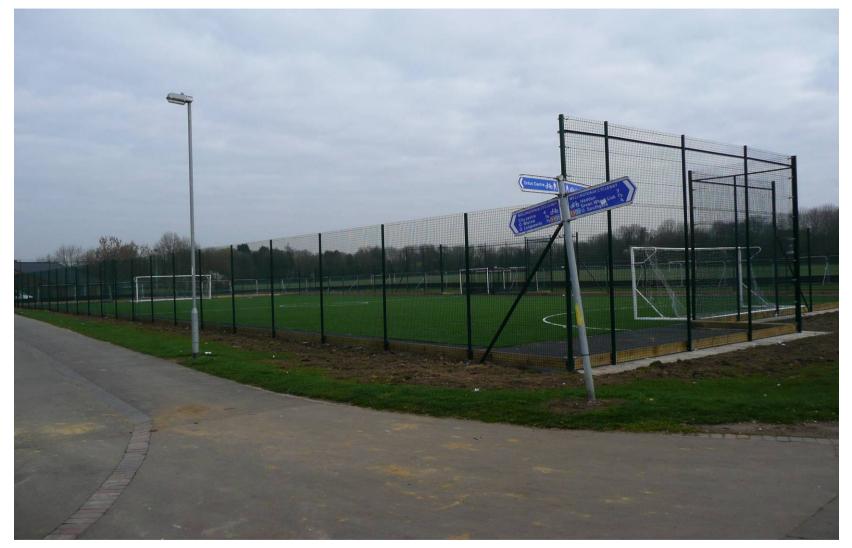

## **Ormiston Bushfield Academy**







## **Ormiston Bushfield Academy**





# **Ormiston Bushfield Academy**

- CONCRETE STRIP FOUNDATIONS & STEEL FRAME
- CONRETE FLOOR SLABS
- BRICK AND BLOCK SKIN, CURTAIN WALLING & RENDER
- **BIOMASS BOILER**







# Timetable

- DECEMBER 2010 ENABLING WORKS
- MARCH 2011 COMMENCE MAIN BUILDING
- MID APRIL 2011 STEEL FRAME
- JULY 2012 HAND OVER OF ACADEMY
- NOVEMBER 2012 COMPLETION OF OVERALL SCHEME





#### **Current Progress – site set up**







#### **Current Progress – sub structure**







## **Current Progress – cycle way diversion**







### **Current Progress – cycle way diversion**







## **Current Progress – all weather pitch**







## **Current Progress – all weather pitch**







## **Current Progress – maintenance depot**







### **Current Progress – maintenance depot**